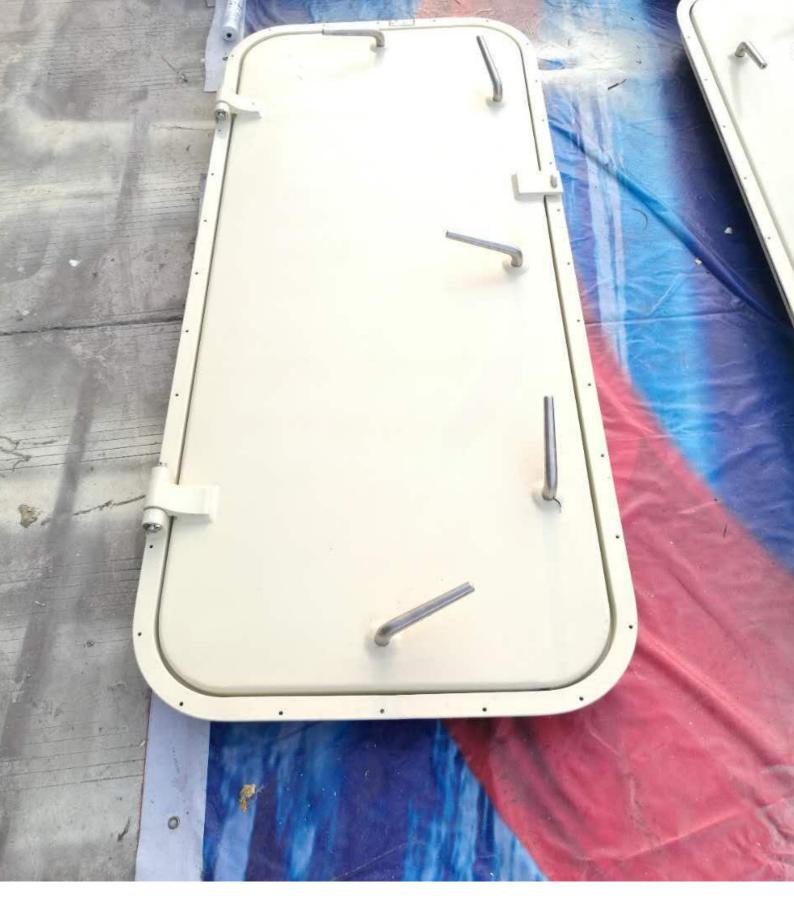

## **Brief**

Marine aluminum doors are capable of working excellently in marine environment which is mostly humid and corrosion. The accessories are also made of anti-corrosion materials, such as stainless steel and aluminum alloy. And its porthole which is embedded in the door leaf are safety toughness glass. This kind of marine aluminum weather-tight door are widely used in marine tugboat, ferries etc.

## **Specification**

Customized design/production is available.

Ready for bolting directly to bulkhead or wall.

Sizes are all customized, and ready to fit.

Available in natural finish, primed or coated in accordance with specific requirements.

Options for lock, door closer facilities and porthole etc.

Material of clips and edges can be cast steel or stainless steel.

Other requirements.