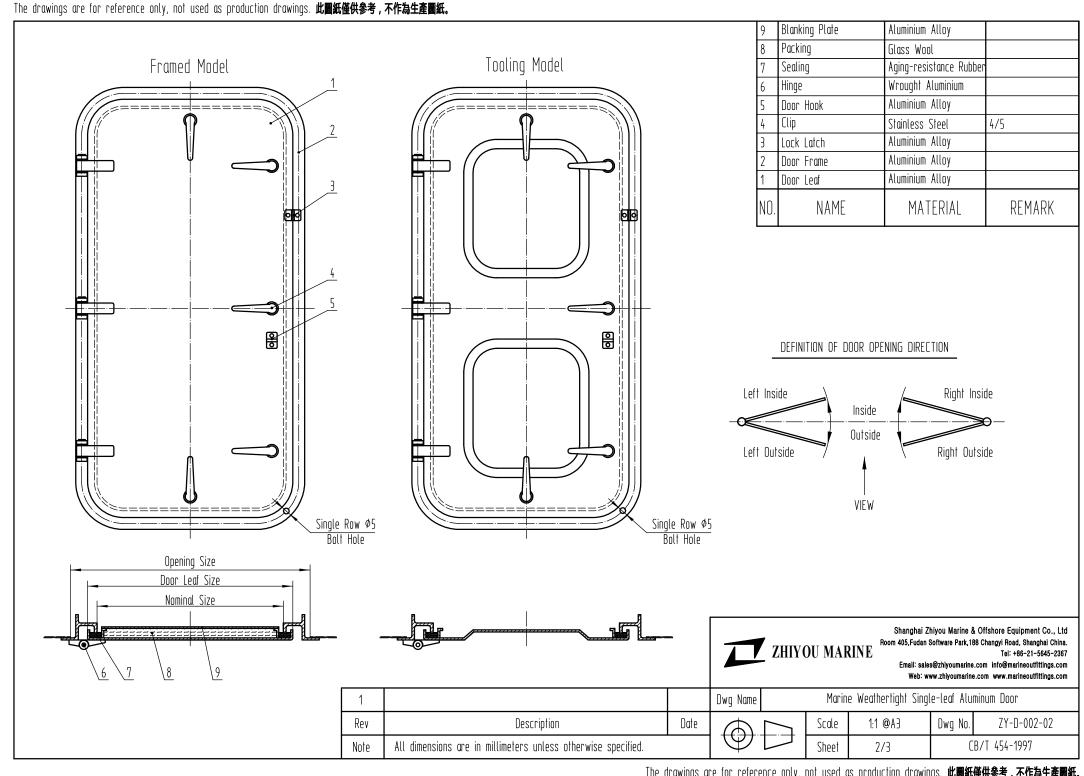

## **Brief**

Marine aluminum doors are capable of working excellently in marine environment which is mostly humid and corrosion. The accessories are also made of anti-corrosion materials, such as stainless steel and aluminum alloy. And its porthole which is embedded in the door leaf are safety toughness glass. This kind of marine aluminum weather-tight door are widely used in marine tugboat, ferries etc.

## **Specification**

Customized design/production is available.

Ready for bolting directly to bulkhead or wall.

Sizes are all customized, and ready to fit.

Available in natural finish, primed or coated in accordance with specific requirements.

Options for lock, door closer facilities and porthole etc.

Material of clips and edges can be cast steel or stainless steel.

Other requirements.

## **Dimensions**

| Nominal Size | Bulkhead Cutting Size | External Size |
|--------------|-----------------------|---------------|
| 1000×500     | 1080×580              | 1132×632      |
| 1200×500     | 1280×580              | 1332×632      |
| 1400×500     | 1480×580              | 1532×632      |
| 1200×600     | 1280×680              | 1332×732      |
| 1400×600     | 1480×680              | 1532×732      |
| 1600×650     | 1680×730              | 1732×782      |
| 1600×700     | 1680×780              | 1732×832      |
| 1600×750     | 1680×830              | 1732×882      |
| 1700×600     | 1780×680              | 1832×732      |
| 1700×700     | 1780×780              | 1832×832      |